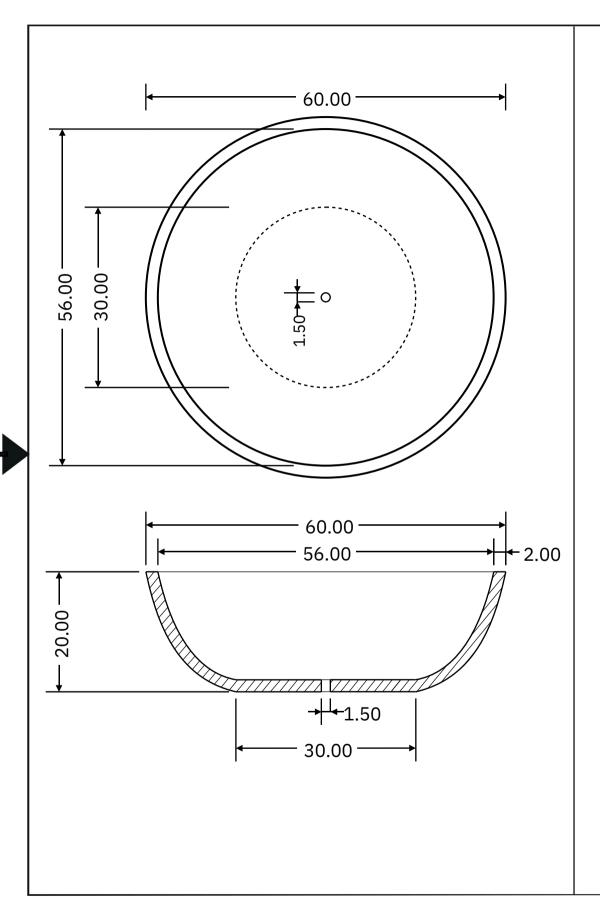

## Remote ModuleAFWIS

Concrete bowls are formed with fiber reinforced concrete with a water sealer additive and color all through the bowl. Cured for strength and durability.

Concrete Fire Bowl
Round
60''
Dimensions are in Inches
12 / 15 / 2013
Size File No. WS2107
Rev

Scale 1:16 Drawn: Edward Morgan Sheet