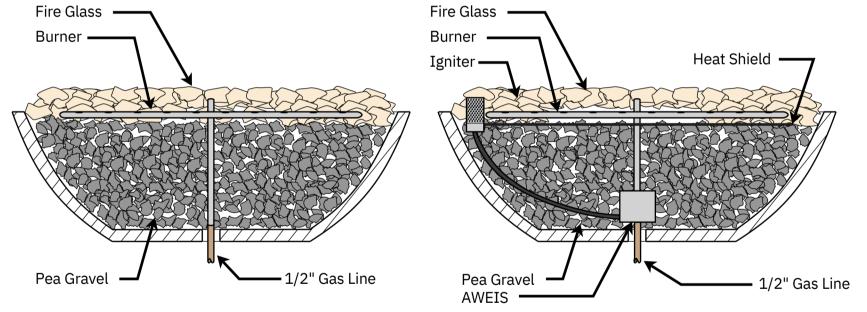

## **Manual Installation Instructions**

Note: The Fire Ring should not sit deeper than 1/2" below the Top Lip of the bowl.

- 1. Using 1/4" Pea Gravel, fill the lower area of the bowl to 1/2" below the Top Lip of the bowl.
- 2. Place the Fire Ring on top of Pea Gravel, making sure it is centered.
- 3. Top the bowl with Fire Glass or Lava Rock.

## **Manual Light**